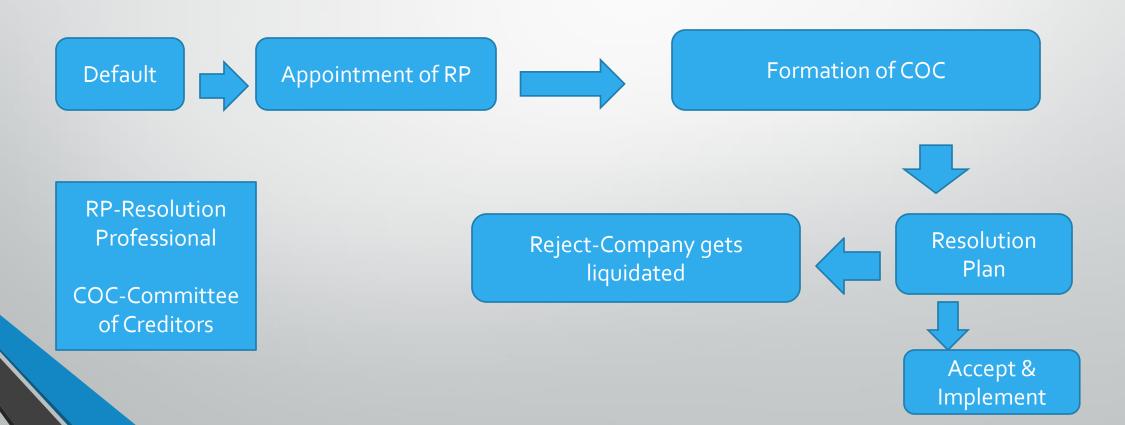

(iii) When certain lenders with senior debt (1st charge holders) or other privileges are dominant and unfair to junior debt (unsecured or 2nd charge holders)
    (iV) TRA mechanism is not benefitting some lenders in just manner.



#### Cases Ideal for IBC, 2016...contd...

- When security coverage is low or very difficult to realise.
- When lenders apprehend that the account is likely to go bad and borrower can siphon away funds or strip assets
- Cases where SARFAESI or RDDB can not be applied, but still the account is showing signs of stress and needs resolution within legal framework
- When lenders doubt about integrity and/or managerial capabilities of existing promoters
- When lenders expect genuine interest for change of management



#### **Insolvency Process for Corporates**





#### **Cost of Insolvency Proceedings**

| Cost Head                      | Borne By         | Remark                                                               |
|--------------------------------|------------------|----------------------------------------------------------------------|
|                                |                  |                                                                      |
|                                |                  | Rs. 2000 if applicant is                                             |
| Application Fee                | Applicant        | operational creditor else 25000                                      |
| Public Announcement            |                  |                                                                      |
| cos