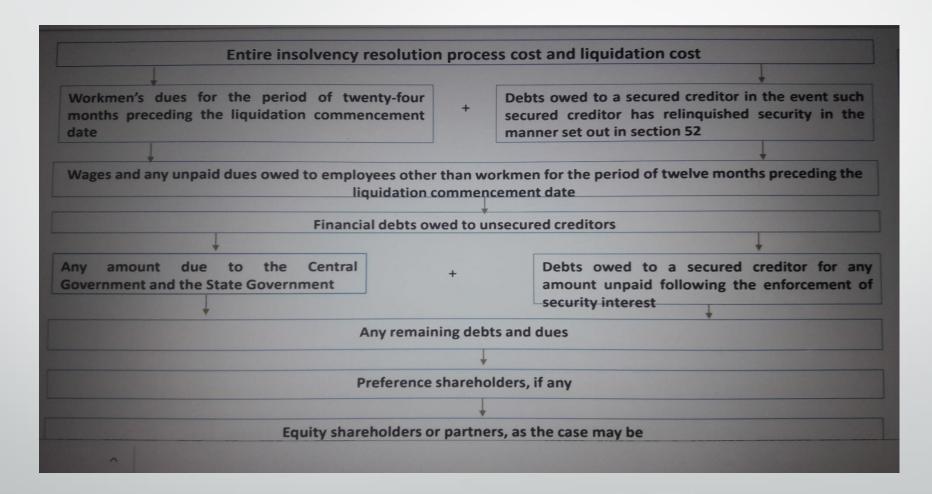

|
| advisors appointed by          |                  |                                                                      |
| IRP                            | Applicant/Debtor | To the extent ratified by COC                                        |
| RP Cost                        | Debtor           | COC to fix                                                           |
| Cost of interim finance        | Debtor           | COC to fix limit of interim finance                                  |
| Other Insolvency               |                  |                                                                      |
| <b>Resolution Process Cost</b> | Debtor           | To be approved by COC                                                |

#### **Liquidation Process**



## aww

### Advantages of IBC

- Creditors in control as most decision making with the lenders.
- Time bound and quick solution for stressed and NPA accounts.
- Change of management possible.
- Brings financial lenders to a platform enabling quick decision making and arriving at consensus quickly.
- Prepare and examine resolution plan by professionals appointed by creditors ensuring fearless decision making
- Final approval by NCLT (a legal entity) so less stress/fear of accountability/ vigilance.
- Fair chance to viable and sustainable units for time bound revival.
- In cases of unviable accounts, faster, transparent and smooth liquidation process
- Clear and fair distribution of funds in case of liquidation. Government dues to get last priority
- Protection of assets of secured borrowe